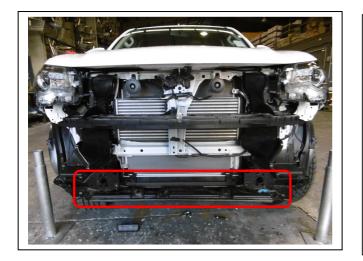

- 1. Remove lower plastic from under radiator by removing two 10 mm head bolts and 5 push pull clips. See figure 1
- 2. Remove front lower bumper trim (See figure 2) by rotating two plastic clips per side.
- 3. Fit ECB steel mount to outside of chassis rail using M12 x 1.25 x 30mm in rear hole, M10 x 85mm bolt , 53 mm tube spacer, 2 hole steel washer, flat washers, spring washers and nuts in front holes. Level mounts to front of vehicle and tighten bolts. See figure 3.
- 4. Mark and trim lower plastic to fit around the steel mounts. See figure 4.
- 5. Refit lower plastic in the reverse of step 1.
- 6. Fit protection bar onto steel mount using M10 x 40mm bolts, flat washers, spring washers and nuts in rear holes, M10 x 40mm bolt flat washers, spring washers and nuts and flat washer on wire for the front holes. Align protection bar to vehicle and tighten bolts. See figure 5, 7 and 9 for front views and 6, 8 and 10 for side views.
- 7. Trim small front mudguards to fit around bar and refit using the outside plastic clip.

Figure 1: Lower plastic (bumper removed for ease of viewing).

Figure 2

Figure 3: Tube spacers inserted

Figure 4: Lower plastic trim example

Tel: 07 3897 5700 Fax: 07 3283 1168

ecb@ecb.com.au www.ecb.com.au