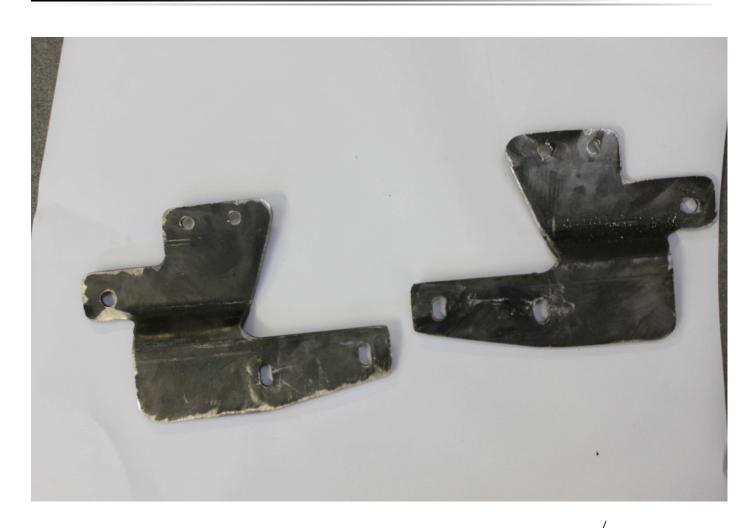

# DESPATCH CHECKLIST NBT230SY/ NB6T230SY/ 8T230SY

| Work Order #                |                                                         |                                                               |
|-----------------------------|---------------------------------------------------------|---------------------------------------------------------------|
| Finish:                     |                                                         |                                                               |
| Transport:                  |                                                         |                                                               |
| Due Date:                   |                                                         |                                                               |
| OC 1 – F<br>BK 1 – F        | Pair Steel Mounting Brackets.<br>Bolt Kit.              | See other side of<br>this page for<br>photos of all<br>mounts |
|                             | is product "the best it can be' I fix before continuing | 'Yes                                                          |
| All parts <u>checked</u> ar | nd completed by:                                        |                                                               |
| Nut and bolts:              |                                                         | Date//                                                        |
| Order control:              |                                                         | Date//                                                        |
| Final wrap check:           |                                                         | Date//                                                        |