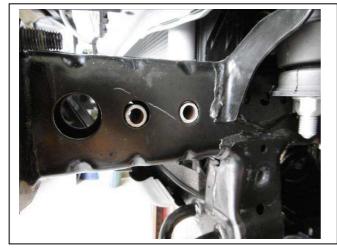

- 1. Remove lower plastic from under radiator by removing two 10 mm head bolts and 5 push pull clips. See figure 1
- 2. Remove front lower bumper trim (See figure 2) by rotating two plastic clips per side.
- 3. Fit ECB steel mount to outside of chassis rail using M12 x 1.25 x 30mm in rear hole, M10 x 85mm bolt , 53 mm tube spacer, 2 hole steel washer, flat washers, spring washers and nuts in front holes. Level mounts to front of vehicle and tighten bolts. See figure 3.
- 4. Mark and trim lower plastic to fit around the steel mounts. See figure 4.
- 5. Refit lower plastic in the reverse of step 1.
- 6. Fit protection bar onto steel mount using M10 x 40mm bolts, flat washers, spring washers and nuts in rear holes, M10 x 40mm bolt flat washers, spring washers and nuts and flat washer on wire for the front holes. Align protection bar to vehicle and tighten bolts. See figure 5, 7 and 9 for front views and 6, 8 and 10 for side views.
- 7. Trim small front mudguards to fit around bar and refit using the outside plastic clip.

Figure 1: Lower plastic (bumper removed for ease of viewing).

Figure 2

Figure 3: Tube spacers inserted

Figure 4: Lower plastic trim example

Tel: 07 3897 5700 Fax: 07 3283 1168

ecb@ecb.com.au www.ecb.com.au