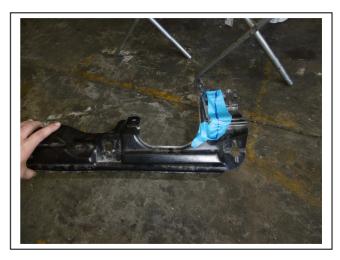

Figure 1: Lower plastic (bumper removed for ease of viewing).

Figure 2

Figure 3: Tube spacers inserted

Figure 4: Lower plastic trim example

Tel: 07 3897 5700 Fax: 07 3283 1168

ecb@ecb.com.au www.ecb.com.au