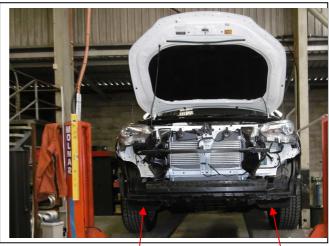

- 1. Remove lower plastic from under radiator by removing two 10 mm head bolts and 5 push pull clips. See figure 1
- 2. Remove front lower bumper trim (See figure 2) by rotating two plastic clips per side.
- 3. Fit ECB steel mount to outside of chassis rail using M12 x 1.25 x 30mm in rear hole, M10 x 85mm bolt , 53 mm tube spacer, 2 hole steel washer, flat washers, spring washers and nuts in front holes. Level mounts to front of vehicle and tighten bolts. See figure 3.
- 4. Mark and trim lower plastic to fit around the steel mounts. See figure 4.
- 5. Refit lower plastic in the reverse of step 1.
- 6. Fit protection bar onto steel mount using M10 x 40mm bolts, flat washers, spring washers and nuts in rear holes, M10 x 40mm bolt flat washers, spring washers and nuts and flat washer on wire for the front holes. Align protection bar to vehicle and tighten bolts. See figure 5, 7 and 9 for front views and 6, 8 and 10 for side views.
- 7. Trim small front mudguards to fit around bar and refit using the outside plastic clip.

Figure 1: Lower plastic (bumper removed for ease of viewing).

Figure 2

Figure 3: Tube spacers inserted

Figure 4: Lower plastic trim example

Tel: 07 3897 5700 Fax: 07 3283 1168

ecb@ecb.com.au www.ecb.com.au